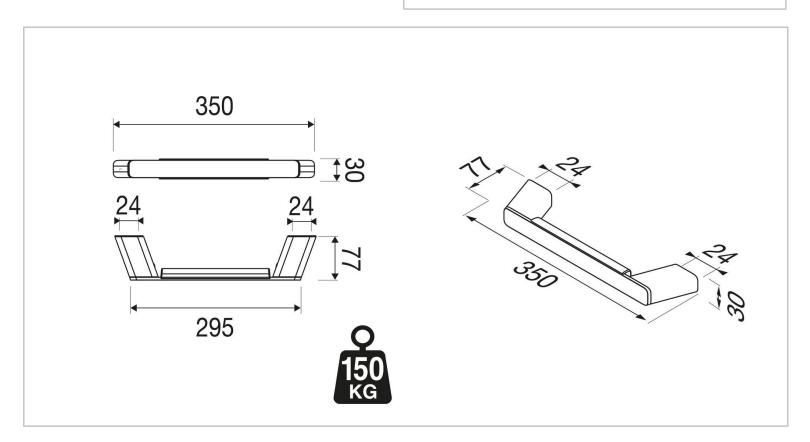

Brand: Geesa, Netherlands

Name: Shift Chrome – Grab rail 30 cm

Item Code: 9906-02

Designer: Geesa
Color / Finish: Chrome

Dimensions: Overall (LxWxH in cm)

35 x 7.7 x 3 cm

## Product info:

· Finishing: Chrome

Material: ABS; Brass; Stainless steel

Mounting type: Screws

Mounting set included: Yes

Center to center distance (mm): 24

Weight limit (kg): 150

• Firm grip thanks to soft material and ergonomic shape